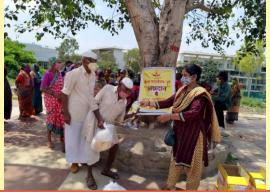

# A HELPING HAND MISSION & VISION

Krip's Foundation is a registered Public Charitable trust involved in empowering the underpriviliged youth.

to live with dignity and stand on their own feet. We believe in working together with like-minded people.

We need your support and suggestion for this noble cause.

You can become a part of our team.

Become a Patron
Sponsor and underpriviliged child for education
Sponsor medical assistance/surgery/aids to
people in need
Donate in cash or kind
Advertise with us on our website