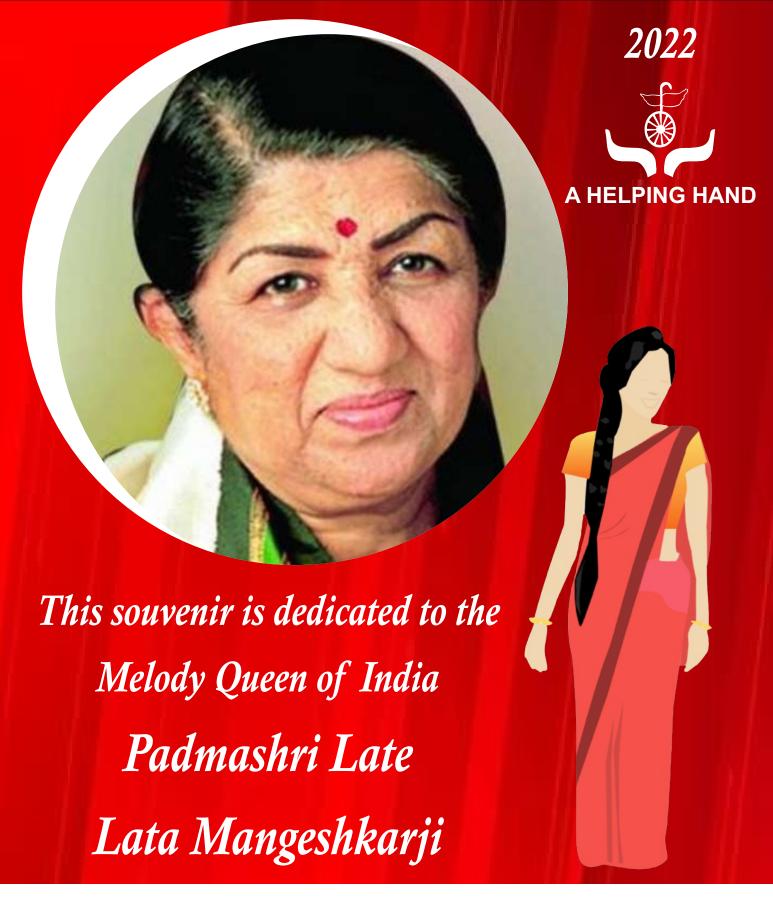

# From "The Krips Office"

This souvenir is dedicated to the Melody Queen of India - LATA MANGESHKARJI

Due to the Pandemic in the last 2 years, Krips Foundation could not celebrate this prestigious annual event which is DEDICATED TO ALL WOMEN. We, at Krips Foundation, believe that all 365 days of a year belong to women and not just the International Women's Day! As the restrictions of the pandemic have been lifted, we would like to take this opportunity to honour women! Apart from grocery distribution and supporting education of girls, it is our honour to host this unique event!