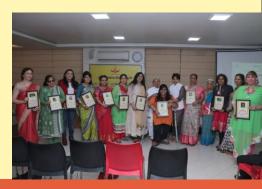

## **WOMEN HONOURED 2018**

Leena Bokil

Gulshn Gidwani

Nirmala Sachdev

Pushpa Kataria

Sakina Bedi

Shweta Kekal

Simran Jethwani

## **WOMEN HONOURED 2019**

Bharati Thakkar

Bhagwanti H Nanwani

Nupur Pittie

Smt Kamalbai Tatiya

Komal Jayaswal

Meeta Shah

Dr. Pallavi Patil Prasad