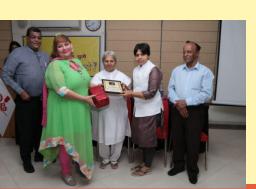

# From "The Krips Office"

This souvenir is dedicated to the Melody Queen of India - LATA MANGESHKARJI

Due to the Pandemic in the last 2 years, Krips Foundation could not celebrate this prestigious annual event which is DEDICATED TO ALL WOMEN. We, at Krips Foundation, believe that all 365 days of a year belong to women and not just the International Women's Day! As the restrictions of the pandemic have been lifted, we would like to take this opportunity to honour women! Apart from grocery distribution and supporting education of girls, it is our honour to host this unique event!